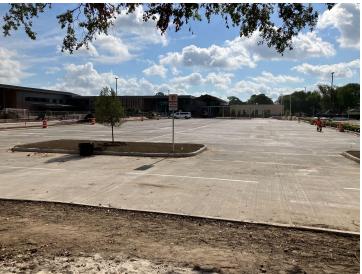

## Construction Alert!

Concrete panel replacements on Dairy Ashford from Briar Forest to Buffalo Bayou are slated to begin June 26, with an expected completion date of September 1, 2023.