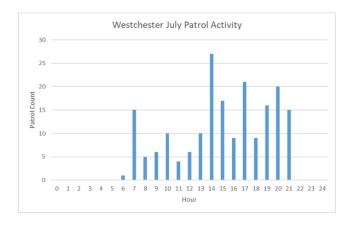

In a repeat topic from last month: we have had a minor up-tick in crime in and around our neighborhood recently. There have been some vehicle petty thefts on the south side of the neighborhood. August added a *whole vehicle theft* on the north side of the neighborhood across from the pool and tennis courts. The board is working on adjusting our security patrol schedules to include more night time patrols. Reach out to our security trustee board member's email with any questions.

Please remember to lock your vehicles, garages and homes, and take your valuables inside. Test any security cameras you have installed to ensure they are recording motion and are directed to be able to identify any cars and/or license plates where possible.